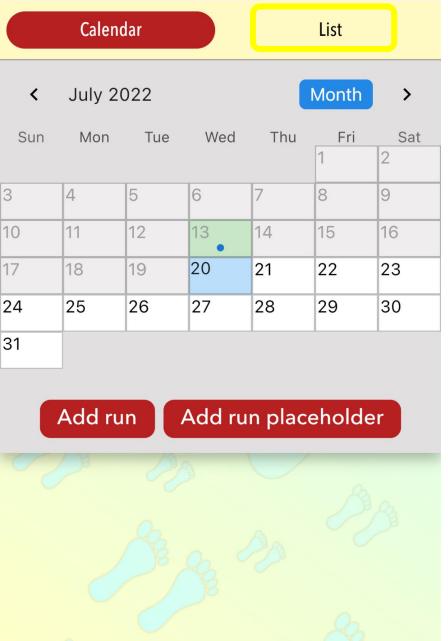

Checking in can be combined with Hash Cash, but can also be done on its own during a run or after a run

If you have missed checking in some hashers on a previous trail, click on "Past Events"

Click on "List" at the top of the calendar