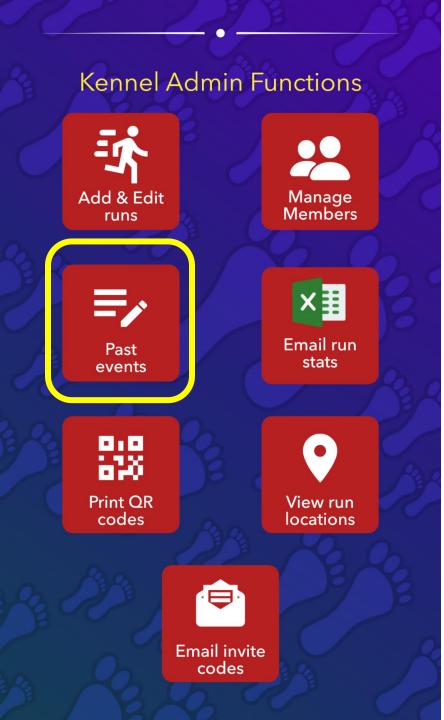

Checking in can be combined with Hash Cash, but can also be done on its own during a run or after a run

If you have missed checking in some hashers on a previous trail, click on "Past Events"

Click on "List" at the top of the calendar