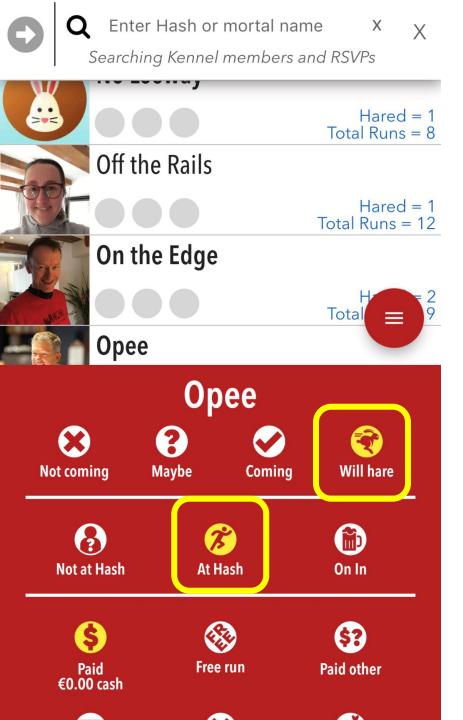

# **Manual Check-In**

Click on the desired run

Click on the "Manual check in" button for that trail

For pack: Click on "At Hash"

For hare: Click on "Will hare" plus "At Hash"