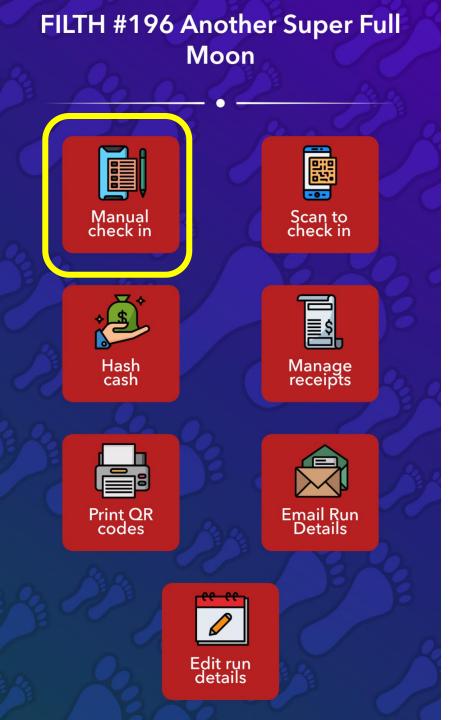

# **Manual Check-In**

Click on the desired run

Click on the "Manual check in" button for that trail

For pack: Click on "At Hash"

For hare: Click on "Will hare" plus "At Hash"