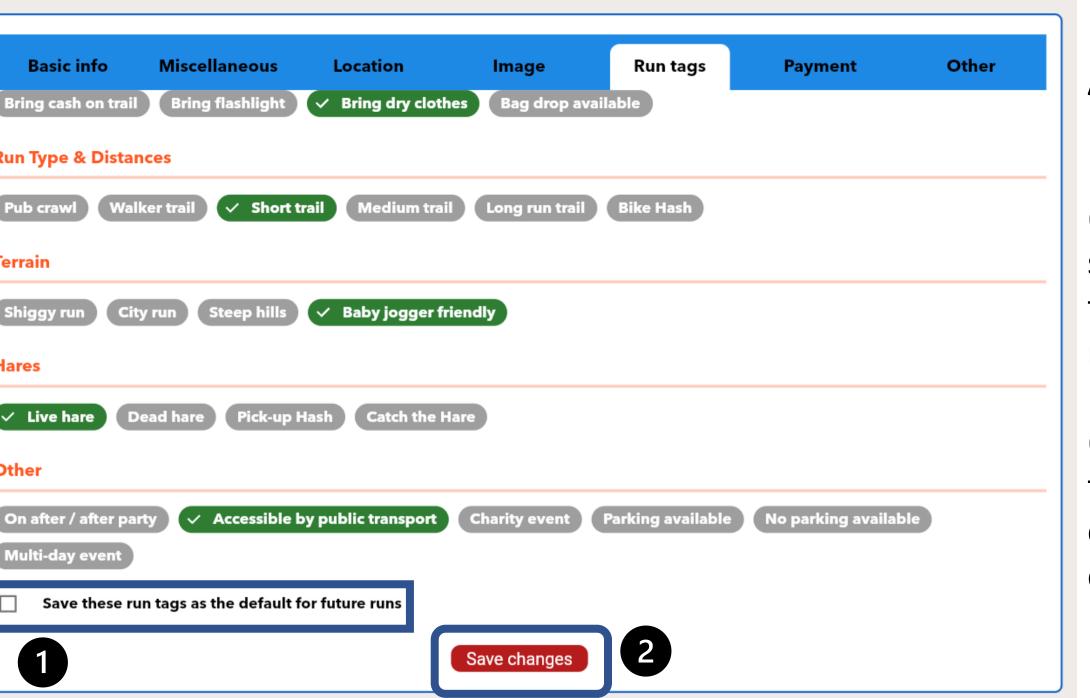

## Adding Run Tags

(1) You can set defaults for future runs

(2) Don't forget to click "Save changes"