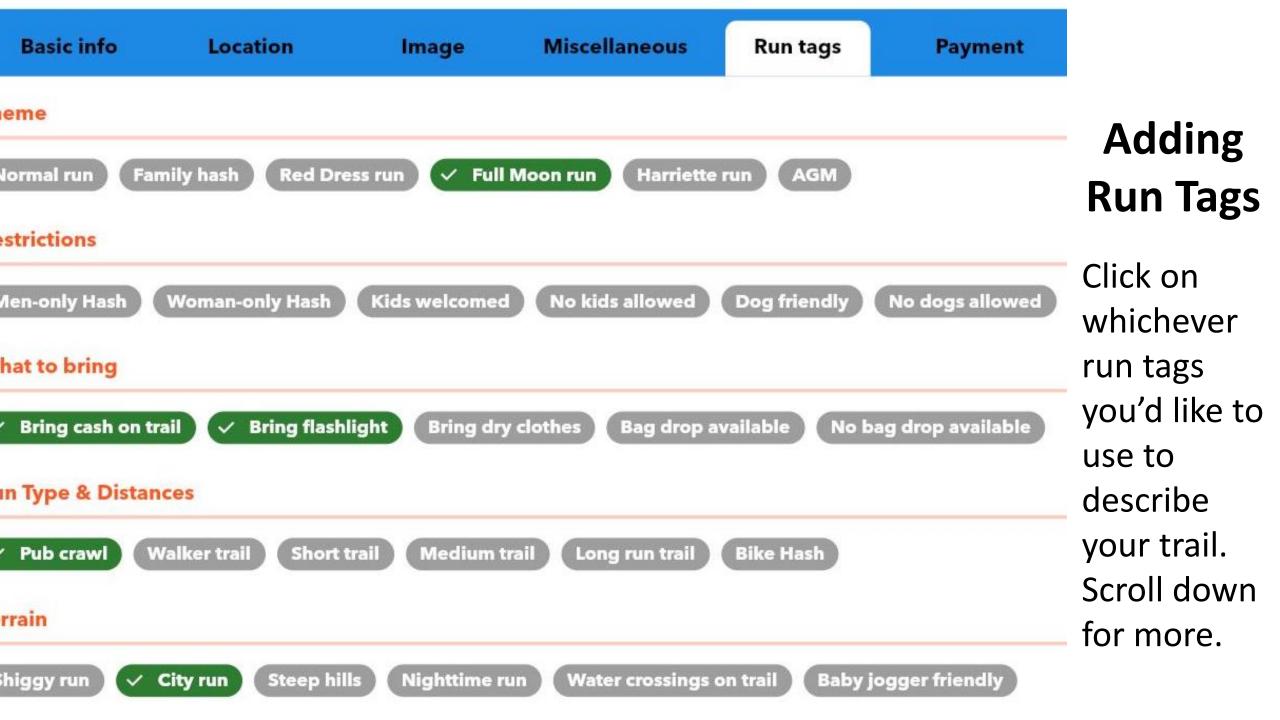

There's lots of run tags that you can choose from to further describe your trail, even if you use FB Integration

## Adding Run Tags

Click on "Manage Runs."
Choose which run you
want to edit. Click on
"Run tags."