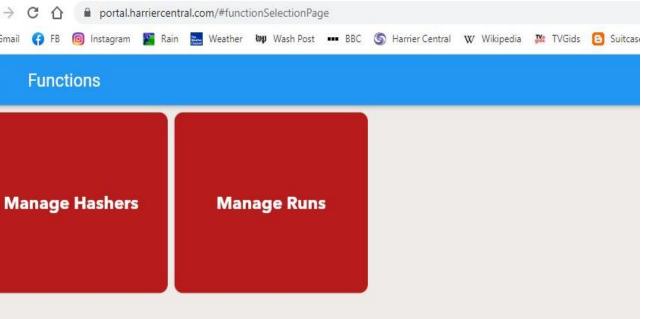

## Adding Run Tags

Click on "Manage Runs."
Choose which run you
want to edit. Click on
"Run tags."